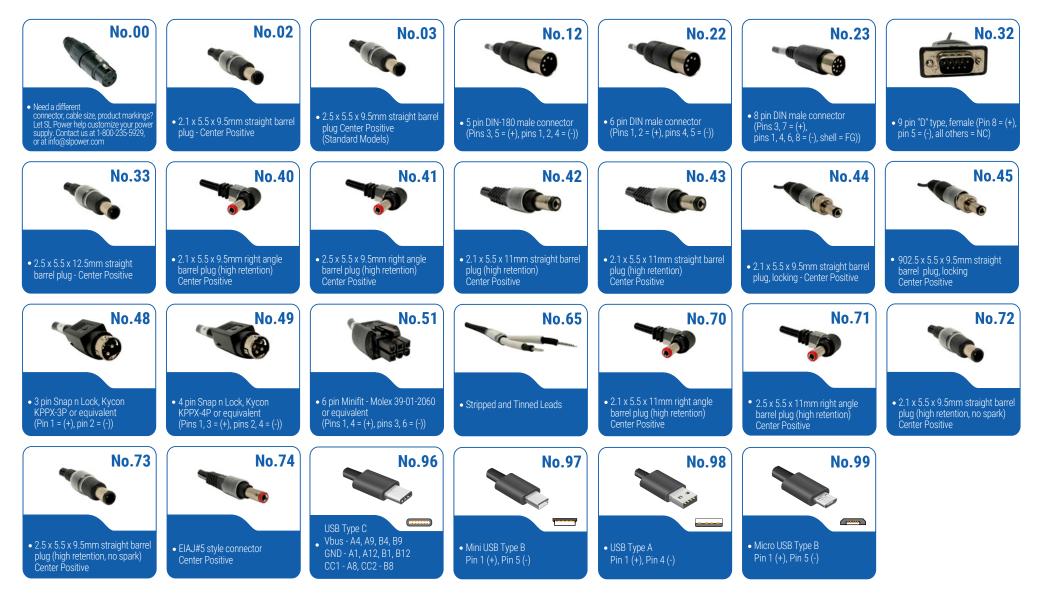

## **CONNECTOR OPTIONS**

**WE POWER WHAT MATTERS™** 

V011021

These standard output connectors are available for our ME and TE series of external power supplies. SL Power has the capability of incorporating other types of output connectors for unique and specific applications. Choosing the right output connector is dependent upon many variables and our team is readily available to provide professional support and guidance.

Need a different connector, cable size, product markings? Let us customize your power supply. Contact us at 1-800-235-5929 - info@slpower.com

© 2021 SL POWER ELECTRONICS • ALL RIGHTS RESERVED • 1-800-235-5929 • WWW SLPOWER COM

## **Output Connectors**

All products are **KoHS** 